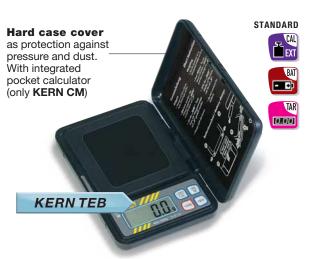

## KERN TEB200-1 Small, practical and protected in a hard case cover

Available from your Authorised Kern & Sohn Agent

**Ready for use** Batteries size AAA (2x 1.5 V) included. AUTO-OFF function after 4 min without a change of load to preserve the batteries