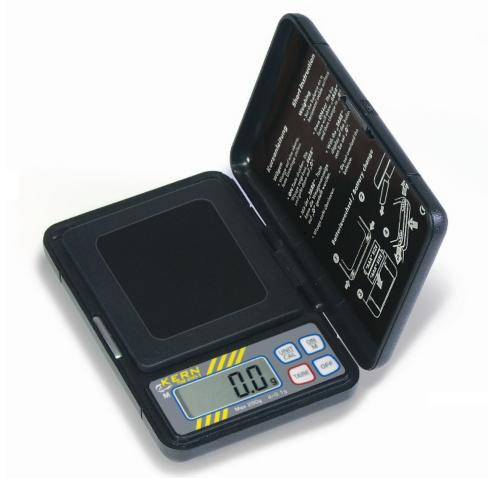

## KERN TEB200-1 Small, practical and protected in a hard case cover

Available from your Authorised Kern & Sohn Agent

**Ready for use** Batteries size AAA (2x 1.5 V) included. AUTO-OFF function after 4 min without a change of load to preserve the batteries

## **Technical Data:**

Overall dimensions WxDxH 85x130x25 mm Net weight approx. 180 g Weighing plate sizes BxT 80x70 mm

| Model<br>KERN | Weighing<br>range<br>Max<br>g | Read-<br>out<br>d<br>g |  |
|---------------|-------------------------------|------------------------|--|
|               |                               |                        |  |
|               |                               |                        |  |
| TEB 200-1     | 200                           | 0,1                    |  |